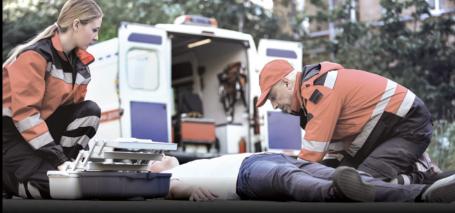

# The RSK500 RapidStop® Bleed Control Kit has everything you need to save lives, FAST.

This kit includes the patented RapidStop\* Tourniquet which represents a hemostatic trauma solution with military-grade ruggedness, all age suitability, superior single-handed application and the fastest average occlusion time. A severed brachial, radial, or ulnar artery, presents a limited window of time before the decreasing blood pressure renders the injured unconscious. Shock can set in even sooner. Achieving full occlusion in the shortest time possible is critical. Faster application means faster stabilization, increasing chances of survival. All the contents are packaged in a durable weatherproof plastic box with a carry handle and wall mount bracket.