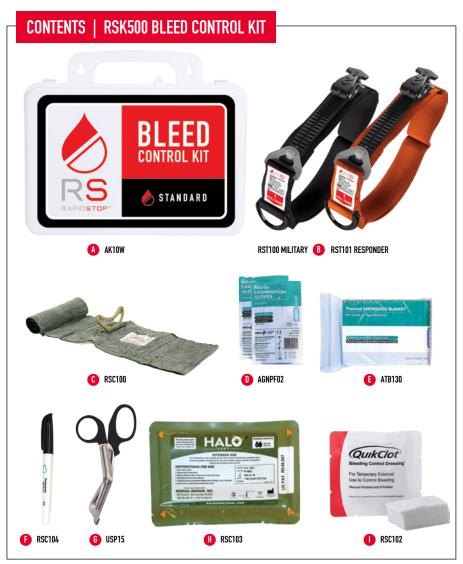

#### STANDARD RSK500 MILITARY / RSK500E EMS

|   | SKU#    | PRODUCT DESCRIPTION                       | QTY |
|---|---------|-------------------------------------------|-----|
| A | AK10W   | Plastic Gasket Case                       | 1   |
| 6 | RST100  | RapidStop® Tourniquet Military (RSK500)   | 1   |
| Y | RST101  | RapidStop® Tourniquet Responder (RSK500E) | 1   |
| G | RSC100  | Hemorrhage Control Bandage 4in            | 1   |
| 0 | AGNPF02 | AeroGlove Nitrile Gloves Large 2 pair     | 4   |
| • | ATB130  | AeroPlast Thermal Blanket                 | 1   |
| • | RSC104  | RapidStop® Permanent Marker               | 1   |
| 6 | USP15   | RapidStop® Emergency Trauma Shears        | 1   |

### ADVANCED RSK501 MILITARY / RSK501E EMS (+ STANDARD)

|   | SKU#   | PRODUCT DESCRIPTION               | QTY |
|---|--------|-----------------------------------|-----|
| 0 | RSC103 | Chest Seal Dressing Vent / 2 pack | 1   |

## PRO RSK502 MILITARY / RSK502E EMS (+ STANDARD & ADVANCED)

|   | SKU#   | PRODUCT DESCRIPTION               | QTY |
|---|--------|-----------------------------------|-----|
| 0 | RSC102 | Z-Fold Hemostatic Gauze 3in x 4yd | 1   |